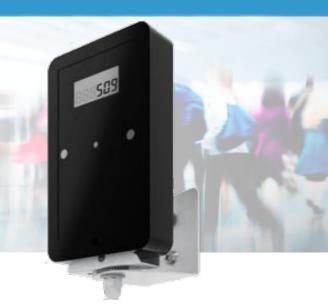

## Mounting Bracket Options for People Counters

The "PT" Series People Counters incorporate a mounting plate as part of the product design for easy installation on flat surfaces. The following are a list of optional mounting brackets that can purchased for the people counters.