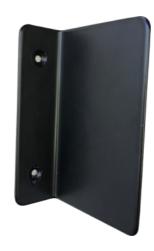

### **Metal Angular Bracket**

This sleek looking bracket is suitable for door/frame mounting for use when fixing the people counters flush against a wall is not possible. This heavy duty bracket also protects your counters from getting knocked out of alignment.

These are provided in a black finish and supplied as a set of two.