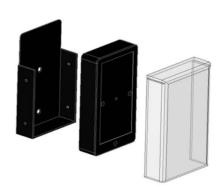

#### **Protective Brackets**

Consisting of a rear/side mounting bracket with a clear plastic cover, these brackets provide robust housing for people counters that require additional protection when mounted in tougher indoor conditions areas like washroom entrances.

Note: these brackets are only available for the Wireless and LCD Display models, are not weatherproof, and are supplied as a set of two.

Refer to the separate Outdoor Solutions brochure for details on the weatherproof, IP54 and outdoor cases.