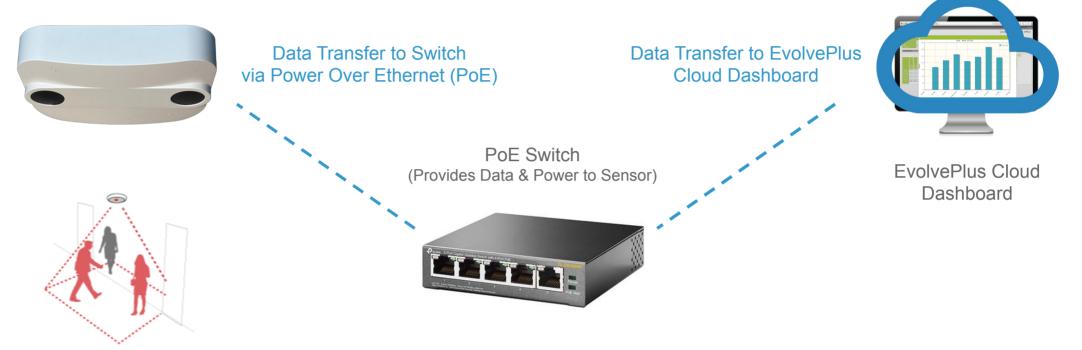

#### Overhead 3D People Counter Sensor Technology 3D Stereo Vision with Artificial Intelligence

| Mounting:                                                      |
|----------------------------------------------------------------|
| Requirements:<br>Dimensions:<br>Weight:<br>Material:<br>Power: |

802.3af) Connection: Required Illumination: Operating Temperature: Width of Field of View:

PC2S) Mounting Height Range: Optional IP65 Outdoor Casing PoE (Power over Ethernet) 130 x 94 x 30 mm (approx) 0.35 Kg White max. 7W Power over Ethernet Class 0 (IEEE

100m cat5e min. 2 lux 0 – 45°C 7 x 5m (at 5 metre ceiling for model PC2S) 2.26 x 1.46m (at 2.5 metre ceiling for

## ht Range: 2.2m - 6m (

Ceiling

2.2m - 6m (model PC2S)

### PoE Switch (for Data & Power to Sensor) e.g. TP-Link SG1005P 5 Port PoE switch \*\* Not Included \*\*

| ** Not Included ** |                                         |
|--------------------|-----------------------------------------|
| Requirements:      | AC Power                                |
| PoE Power:         | Up to 56W for all PoE ports             |
| PoE Compliance:    | 802.3 af                                |
| Dimensions:        | 99.8 x 98 x 25 mm                       |
| Consumption:       | 3.95W(220/50Hz. no PD connected)        |
| ·                  | 64.44W(220/50Hz. with 56W PD connected) |

### **EvolvePlus Cloud Dashboard**

| Cloud Provider:       |
|-----------------------|
| Data Centre Location: |
| SNG Data Transfer:    |
| Supported Browsers:   |
| (for EasyReports app) |
| CSV Data Export:      |
| Occupancy Web App:    |
|                       |

a EvolvePlus Sydney, Australia TCP/IP Chrome 30+, Firefox 30+, IE 11+, Safari 8+ Included Optional

This publication is provided for information and illustrative purposes only, and subject to change without notice.