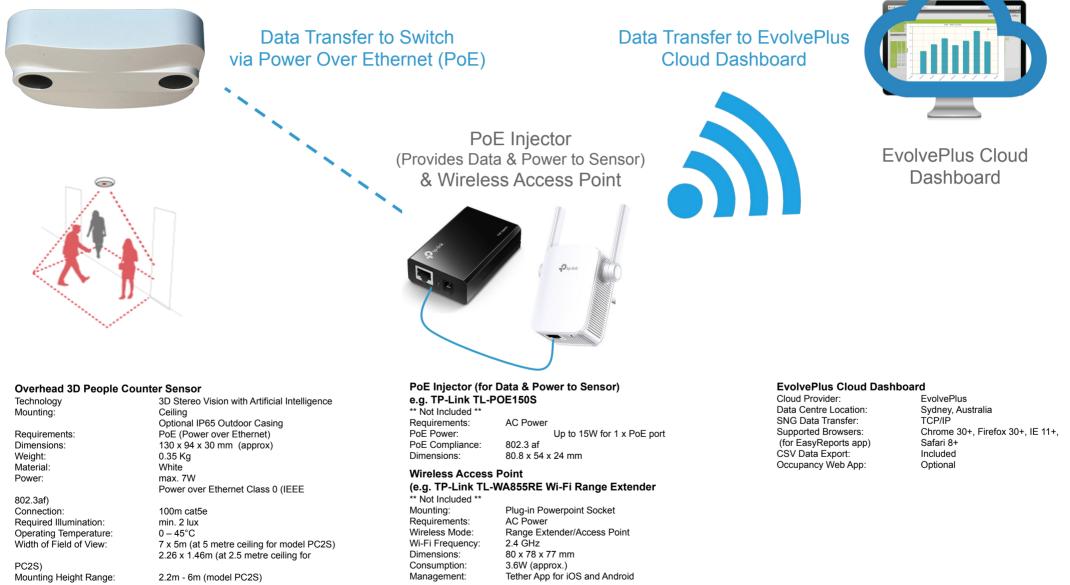

#### Overhead 3D People Counter Sensor Technology 3D Stereo Vision with Artificial Intelligence

| Mounting:                                                      |
|----------------------------------------------------------------|
| Requirements:<br>Dimensions:<br>Weight:<br>Material:<br>Power: |

802.3af) Connection: Required Illumination: Operating Temperature: Width of Field of View:

PC2S) Mounting Height Range: Optional IP65 Outdoor Casing PoE (Power over Ethernet) 130 x 94 x 30 mm (approx) 0.35 Kg White max. 7W Power over Ethernet Class 0 (IEEE

100m cat5e min. 2 lux 0 – 45°C 7 x 5m (at 5 metre ceiling for model PC2S) 2.26 x 1.46m (at 2.5 metre ceiling for

## ht Range: 2.2m - 6m (

Ceiling

2.2m - 6m (model PC2S)

### PoE Switch (for Data & Power to Sensor) e.g. TP-Link SG1005P 5 Port PoE switch \*\* Not Included \*\*

| ** Not Included ** |                                         |
|--------------------|-----------------------------------------|
| Requirements:      | AC Power                                |
| PoE Power:         | Up to 56W for all PoE ports             |
| PoE Compliance:    | 802.3 af                                |
| Dimensions:        | 99.8 x 98 x 25 mm                       |
| Consumption:       | 3.95W(220/50Hz. no PD connected)        |
| ·                  | 64.44W(220/50Hz. with 56W PD connected) |

### **EvolvePlus Cloud Dashboard**

| Cloud Provider:       |
|-----------------------|
| Data Centre Location: |
| SNG Data Transfer:    |
| Supported Browsers:   |
| (for EasyReports app) |
| CSV Data Export:      |
| Occupancy Web App:    |
|                       |

a EvolvePlus Sydney, Australia TCP/IP Chrome 30+, Firefox 30+, IE 11+, Safari 8+ Included Optional

This publication is provided for information and illustrative purposes only, and subject to change without notice.