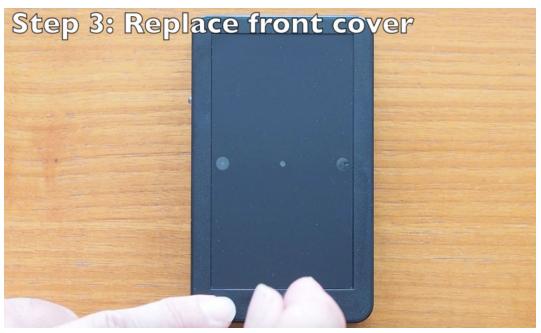

### **Step 3: Putting The Front Cover Back On**

Start by making sure the top of the counter is on first before connecting it to the bottom. If the Front Cover is put on from the bottom, it won't sit correctly on the people counter. The final part of this step is to re-screw the front plate on as seen in the second image.