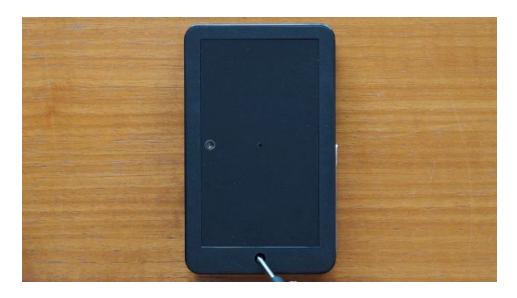

#### **Step 1: Unscrewing The Front Cover**

Unscrew the front cover from the back plate and remove the front cover. To remove the front cover, you must pull it up from the bottom (as seen in the second image).

### **Step 1: Unscrewing The Front Cover**

Unscrew the front cover from the back plate and remove the front cover. To remove the front cover, you must pull it up from the bottom (as seen in the second image).