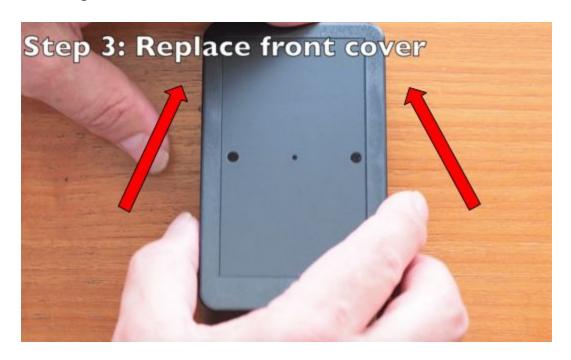

### **Step 3: Putting The Front Cover Back On**

Start by making sure the top of the counter is on first before connecting it to the bottom. If the Front Cover is put on from the bottom, it won't sit correctly on the people counter. The final part of this step is to re-screw the front plate on as seen in the second image.