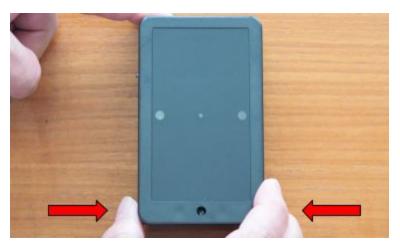

#### **Step 1: Unscrewing The Front Cover**

Unscrew the front cover from the back plate and remove the front cover. To remove the front cover, you must pull it up from the bottom (as seen in the second image).

### **Step 3: Putting The Front Cover Back On**

Start by making sure the top of the counter is on first before connecting it to the bottom. If the Front Cover is put on from the bottom, it won't sit correctly on the people counter. The final part of this step is to re-screw the front plate on as seen in the second image.