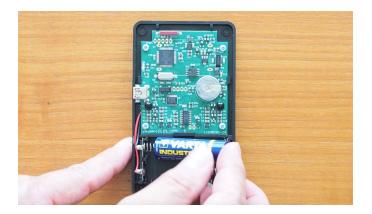

## **Step 2: Replacing Batteries**

Change the batteries. Ensure when the batteries are changed, the LED flashes RED and then GREEN. If you don't see this sequence of LED flashes, remove the batteries and try again.