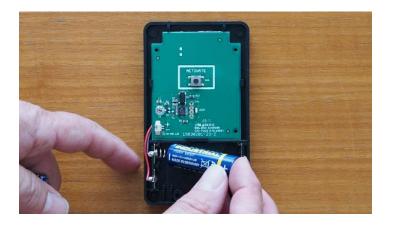

## **Step 2: Replacing Batteries**

Change the batteries. Ensure when the batteries are changed, the LED flashes RED and then GREEN. If you don't see this sequence of LED flashes, remove the batteries and try again.