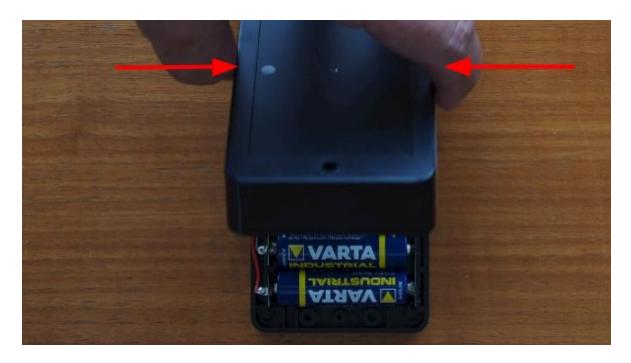

## **Step 2: Replacing Batteries**

Change the batteries. Ensure when the batteries are changed, the LED flashes RED and then GREEN. If you don't see this sequence of LED flashes, remove the batteries and try again.

## **Step 2: Replacing Batteries**

Change the batteries. Ensure when the batteries are changed, press the 'ACTIVATE' button (see the second image). the LED will then flash RED, If you don't see this, remove the batteries and try again.