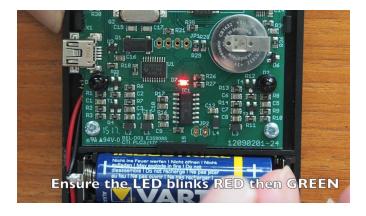

## **Step 2: Replacing Batteries**

Change the batteries. Ensure when the batteries are changed, the LED flashes RED and then GREEN. If you don't see this sequence of LED flashes, remove the batteries and try again.