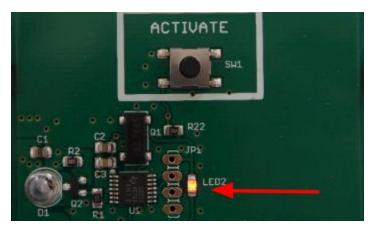

## **Step 2: Replacing Batteries**

Change the batteries. Ensure when the batteries are changed, press the 'ACTIVATE' button (see the second image). the LED will then flash RED, If you don't see this, remove the batteries and try again.