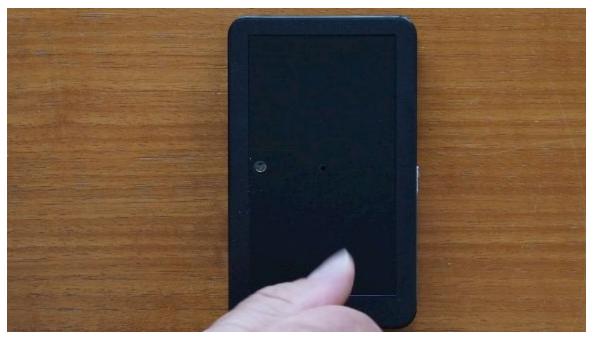

#### **Step 1: Unscrewing The Front Cover**

Unscrew the front cover from the back plate and remove the front cover. To remove the front cover, you must pull it up from the bottom (as seen in the second image).

### **Step 3: Putting The Front Cover Back On**

Start by making sure the top of the counter is on first before connecting it to the bottom. If the Front Cover is put on from the bottom, it won't sit correctly on the people counter. The final part of this step is to re-screw the front plate on as seen in the second image.

### **Step 1: Unscrewing The Front Cover**

Unscrew the front cover from the back plate and remove the front cover. To remove the front cover, you must pull it up from the bottom (as seen in the second image).