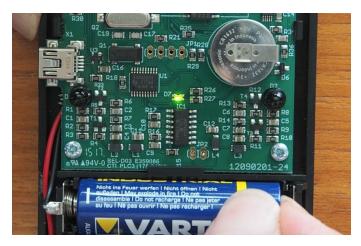

## **Step 2: Replacing Batteries**

Change the batteries. Ensure when the batteries are changed, the LED flashes RED and then GREEN. If you don't see this sequence of LED flashes, remove the batteries and try again.