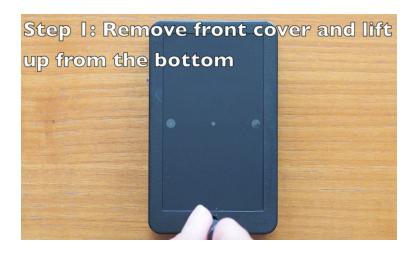

#### **Step 1: Unscrewing The Front Cover**

Unscrew the front cover from the back plate and remove the front cover. To remove the front cover, you must pull it up from the bottom (as seen in the second image).