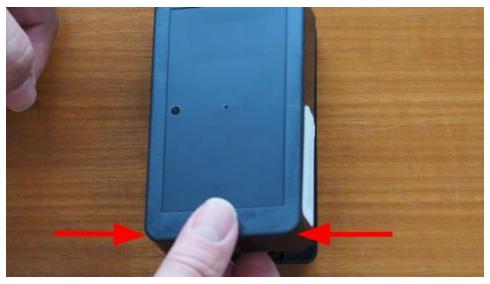

#### **Step 1: Unscrewing The Front Cover**

Unscrew the front cover from the back plate and remove the front cover. To remove the front cover, you must pull it up from the bottom (as seen in the second image).

### **Step 1: Unscrewing The Front Cover**

Unscrew the front cover from the back plate and remove the front cover. To remove the front cover, you must pull it up from the bottom (as seen in the second image).