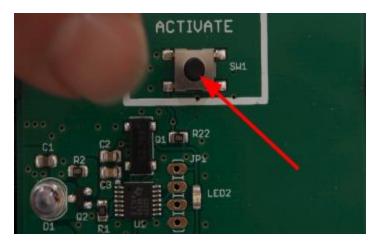

## **Step 2: Replacing Batteries**

Change the batteries. Ensure when the batteries are changed, press the 'ACTIVATE' button (see the second image). the LED will then flash RED, If you don't see this, remove the batteries and try again.