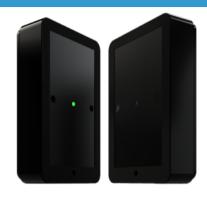

## **Bi-Directional People Counter Sensor (Standard Model)**

Count Method: Bi-Directional (Separate In/Out)
Dimensions: 116.4 x 68.6 x 22.3 mm (approx)

Material: ABS black

Optional Weatherproof Casing

Mounting: Rear Mounting Plate

Optional Metal Rotational Bracket

Power Supply: 2 x 1.5V AA

Battery life: 1 Year (approx)

Max. Distance: Up to 8 m (unobstructed)

RF Frequency: 915 MHz