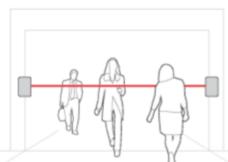

## **Bi-Directional People Counter Sensor (Standard Model)**

Count Method: Bi-Directional (Separate In/Out)
Dimensions: 116.4 x 68.6 x 22.3 mm (approx)

Material: ABS black

Optional Weatherproof Casing

Mounting: Rear Mounting Plate