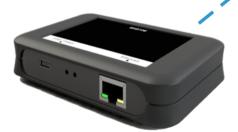

## SNG Hub - Ethernet Edition (Sensor Network Gateway)

Mounting: Various - on desk, on shelf, in ceiling, etc.

Requirements: AC Power, Ethernet LAN

Wireless Range: 20 to 30 m to People Counter (unobstructed)

RF Frequency: 915 MHz

Dimensions: 73 x 117 x 24 mm

Material: ABS grey

Power: 5V through USB connector

(separate 240v AC power supply provided)

Consumption: 300 mA (approx.)

Network: RJ45 Ethernet Port

Optional 3G/4G model available